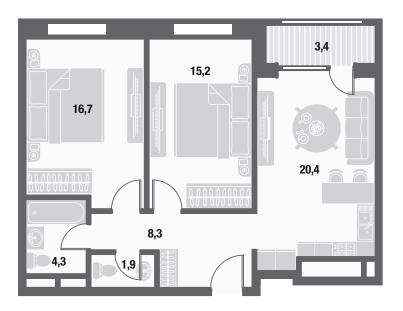

SKY AVENUE





# NEW. TRENDY. IN THE CENTER

Iskra Park is an urban quarter comprised of modern apartments; the quarter has its own infrastructure and 3-level underground parking Iskra Park is located on Leningradsky Avenue, just a five-minute walk from the Dinamo metro station.















Iskra Park combines unique architecture, designed entrances, 3-level of underground parking, closed courtyard without cars, zones for yoga and relaxation, sports equipment rental centers, recreation spaces styled after the best modern elements

of park design in Moscow. That's why Iskra Park is the best place for megapolis living. The smart planning solutions and well-executed apartment layouts of the quarter provide an opportunity to purchase an apartment for any size family.

## **APARTMENTS**





#### 1-room

Planning solution of apartments

7 section 45,9 m<sup>2</sup>

#### 2-room

Planning solution of apartments

7 section 70,2 m<sup>2</sup>

# **APARTMENTS**



#### 3-room

Planning solution of apartments

7 section 103,9 m<sup>2</sup>

## **APARTMENTS**



#### 4-room

Planning solution of apartments

7 section 118,7 m<sup>2</sup>

# ISKRA PARK IN CITY CENTER

Iskra Park is located closed to Leningradsky Avenue, Third Ring Road and Khoroshevskoye highway. It allows you to plan optimal driving way with minimal traffic. Accustomed to living in the heart of the city? Being available at all times? Ready to take off any minute to meet friends?

Then Iskra Park is the perfect solution for you!





# ISKRA PARK FOR LIFE

Are you searching for a residence that would have everything