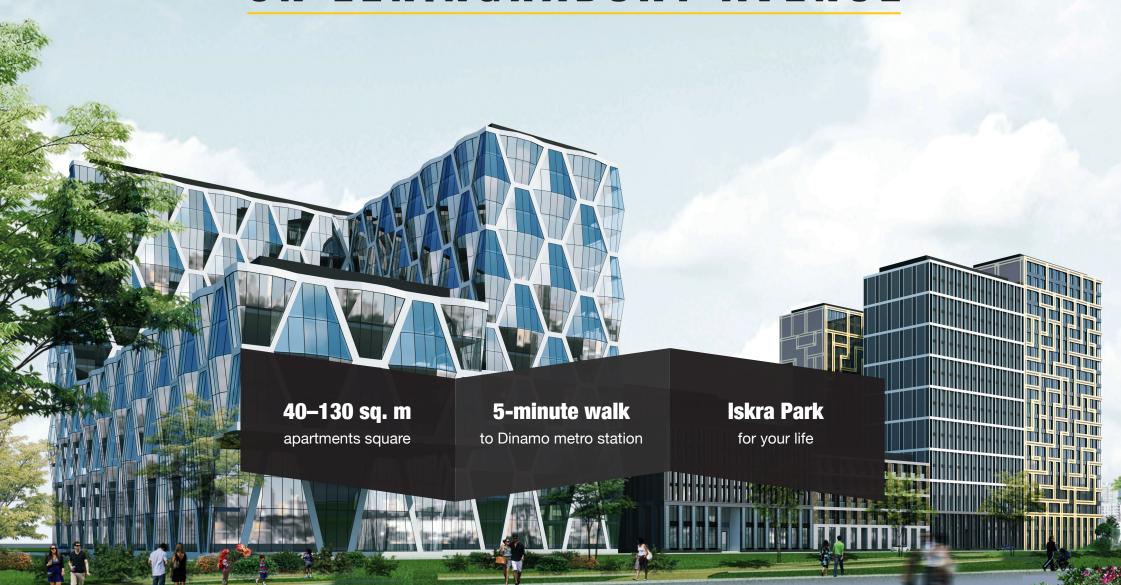

# TRENDY APARTMENTS ON LENINGRADSKY AVENUE

# NEW. TRENDY. IN THE CENTER

Iskra Park is an urban quarter comprised of modern apartments; the quarter has its own infrastructure and 3-level underground parking Iskra Park is located on Leningradsky Avenue, just a five-minute walk from the Dinamo metro station.

Iskra Park combines unique architecture, designed entrances, 3-level of underground parking, closed courtyard without cars, zones for yoga and relaxation, sports equipment rental centers, recreation spaces styled after the best modern elements

of park design in Moscow. That's why Iskra Park is the best place for megapolis living. The smart planning solutions and well-executed apartment layouts of the quarter provide an opportunity to purchase an apartment for any size family.