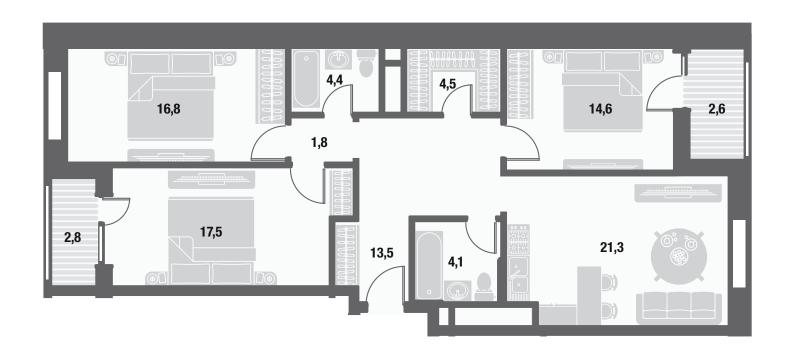

parking Iskra Park is located on Leningradsky Avenue, just a five-minute walk from the Dinamo metro station.















Iskra Park combines unique architecture, designed entrances, 3-level of underground parking, closed courtyard without cars, zones for yoga and relaxation, sports equipment rental centers, recreation spaces styled after the best modern elements

of park design in Moscow. That's why Iskra Park is the best place for megapolis living. The smart planning solutions and well-executed apartment layouts of the quarter provide an opportunity to purchase an apartment for any size family.

## **APARTMENTS**





#### 1-room

Planning solution of apartments

7 section 45,9 m<sup>2</sup>

#### 2-room

Planning solution of apartments

7 section 70,2 m<sup>2</sup>

# **APARTMENTS**



#### 3-room

Planning solution of apartments

7 section 103,9 m<sup>2</sup>

## **APARTMENTS**



#### 4-room

Planning solution of apartments

7 section 118,7 m<sup>2</sup>

# ISKRA PARK IN CITY CENTER

Iskra Park is located closed to Leningradsky Avenue, Third Ring Road and Khoroshevskoye highway. It allows you to plan optimal driving way with minimal traffic. Accustomed to living in the heart of the city? Being available at all times? Ready to take off any minute to meet friends?

Then Iskra Park is the perfect solution for you!





# ISKRA PARK FOR LIFE

Are you searching for a residence that would have everything necessary to suit a modern person's life in a megalopolis? Best infrastructure is already in the quarter territory.

The sport is your lifestyle and you want to live near