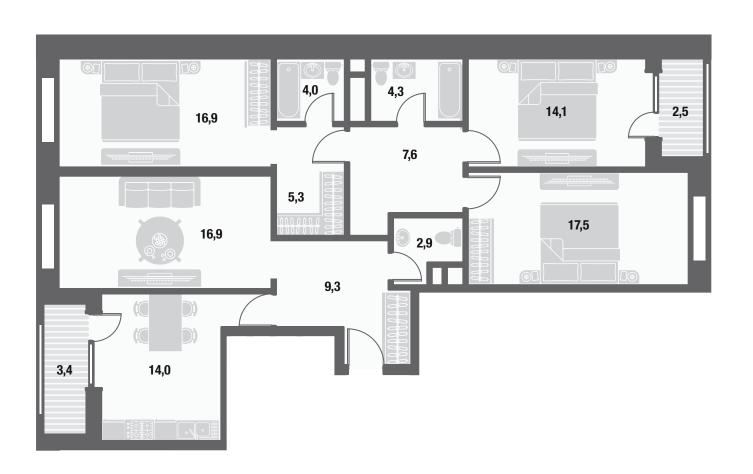

o station.















Iskra Park combines unique architecture, designed entrances, 3-level of underground parking, closed courtyard without cars, zones for yoga and relaxation, sports equipment rental centers, recreation spaces styled after the best modern elements

of park design in Moscow. That's why Iskra Park is the best place for megapolis living. The smart planning solutions and well-executed apartment layouts of the quarter provide an opportunity to purchase an apartment for any size family.

## **APARTMENTS**





#### 1-room

Planning solution of apartments

7 section 45,9 m<sup>2</sup>

#### 2-room

Planning solution of apartments

7 section 70,2 m<sup>2</sup>

# **APARTMENTS**



#### 3-room

Planning solution of apartments

7 section 103,9 m<sup>2</sup>

## **APARTMENTS**



#### 4-room

Planning solution of apartments

7 section 118,7 m<sup>2</sup>

# ISKRA PARK IN CITY CENTER

Iskra Park is located closed to Leningradsky Avenue, Third Ring Road and Khoroshevskoye highway. It allows you to plan optimal driving way with minimal traffic. Accustomed to living in the heart of the city? Being available at all times? Ready to take off any minute to meet friends?

Then Iskra Park is the perfect solution for you!





# ISKRA PARK FOR LIFE

Are you searching for a residence that would have everything necessary to suit a modern person's life in a megalopolis? Best infrastructure is already in the quarter territory.

The sport is your lifestyle and you want to live near the best sports facilities in the city? You have a chance become a part of modern space: undergrou