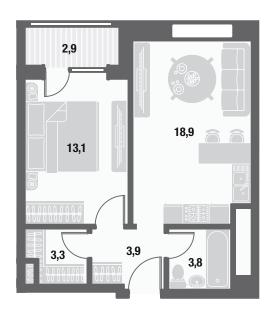

ADSKY AVENUE





# NEW. TRENDY. IN THE CENTER

Iskra Park is an urban quarter comprised of modern apartments; the quarter has its own infrastructure and 3-level underground parking Iskra Park is located on Leningradsky Avenue, just a five-minute walk from the Dinamo metro station.















Iskra Park combines unique architecture, designed entrances, 3-level of underground parking, closed courtyard without cars, zones for yoga and relaxation, sports equipment rental centers, recreation spaces styled after the best modern elements

of park design in Moscow. That's why Iskra Park is the best place for megapolis living. The smart planning solutions and well-executed apartment layouts of the quarter provide an opportunity to purchase an apartment for any size family.

## **APARTMENTS**





#### 1-room

Planning solution of apartments

7 section 45,9 m<sup>2</sup>

#### 2-room

Planning solution of apartments

7 section 70,2 m<sup>2</sup>

# **APARTMENTS**



#### 3-room

Planning solution of apartments

7 section 103,9 m<sup>2</sup>

## **APARTMENTS**



#### 4-room

Planning solution of apartments

7 section 118,7 m<sup>2</sup>

# ISKRA PARK IN CITY CENTER

Iskra Park is located closed to Leningradsky Avenue, Third Ring Road and Khoroshevskoye highway. It allows you to plan optimal driving way with minimal traffic. Accustomed to living in the heart of the city? Being available at all times? Ready to take off any minute to meet friends?

Then Iskra Park is the perfect solution for you!





# ISKRA PARK FOR LIFE

Are you searching for a residence that would have everythi