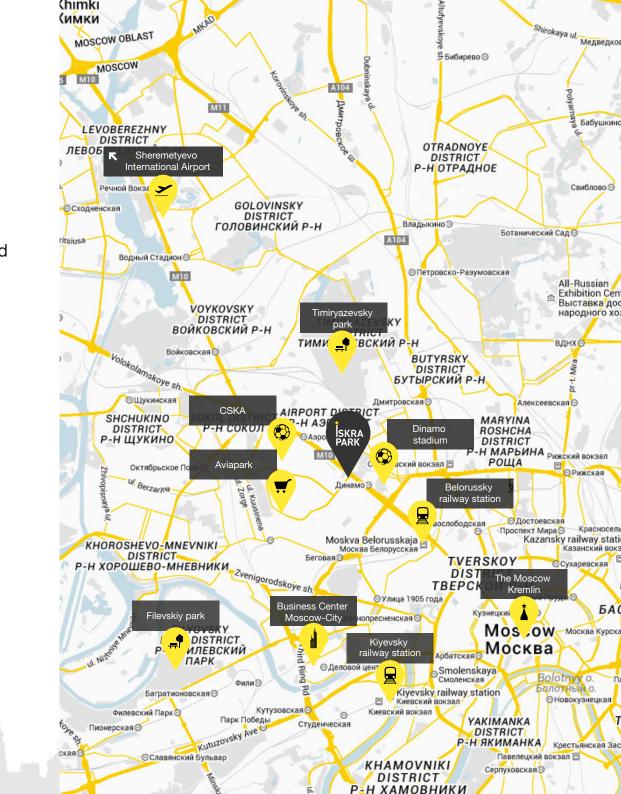

# ISKRA PARK IN CITY CENTER

Iskra Park is located closed to Leningradsky Avenue, Third Ring Road and Khoroshevskoye highway. It allows you to plan optimal driving way with minimal traffic. Accustomed to living in the heart of the city? Being available at all times? Ready to take off any minute to meet friends?

great kids' clubs

supermarket

5-minute
walk

to Dinamo
metro station

5-minute
walk

to Petrovsky
Park

10-minute drive

20-minute drive

to Sheremetyevo airport

to Moscow
International
Business Center
Moskow City